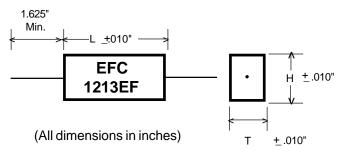

## Metallized Polypropylene Capacitors

1213EF

## Epoxy Case (Axial Leads)

Lead Specs.
Tinned Copperweld
Under .190T = 24 AWG
.190 - .380T = 22 AWG
Above .380T = 20 AWG

## **DIMENSIONS and RATINGS**

| Cap.           | 1213EF-1<br>50 VDC |              |              | 1213EF-2<br>100 -150 VDC |              |              | 1213EF-3<br>200 VDC |              |              | 1213EF-3<br>400 VDC |              |              | 1213EF-3<br>600 VDC |              |                |  |  |
|----------------|--------------------|--------------|--------------|--------------------------|--------------|--------------|---------------------|--------------|--------------|---------------------|--------------|--------------|---------------------|--------------|----------------|--|--|
|                |                    |              |              |                          |              |              |                     |              |              |                     |              |              |                     |              |                |  |  |
| μF             | Т                  | Н            | L            | Т                        | Н            | L            | Т                   | Н            | L            | Т                   | Н            | L            | Т                   | Н            | L              |  |  |
| .001           | .160               | .240         | .420         | .160                     | .240         | .420         | .160                | .240         | .420         | .160                | .240         | .420         | .170                | .290         | .570           |  |  |
| .0012          | .160               | .240         | .420         | .160                     | .240         | .420         | .160                | .240         | .420         | .160                | .240         | .420         | .170                | .290         | .570           |  |  |
| .0015          | .160               | .240         | .420         | .160                     | .240         | .420         | .160                | .240         | .420         | .160                | .240         | .420         | .170                | .290         | .570           |  |  |
| .0022          | .160               | .240         | .420         | .160                     | .240         | .420         | .160                | .240         | .420         | .160                | .240         | .420         | .170                | .290         | .570           |  |  |
| .0027          | .160               | .240         | .420         | .160                     | .240         | .420         | .160                | .240         | .420         | .160                | .240         | .420         | .170                | .290         | .570           |  |  |
| .0039          | .160               | .240         | .420         | .160                     | .240         | .420         | .160                | .240         | .420         | .160                | .240         | .420         | .170                | .290         | .570           |  |  |
| .0047          | .160               | .240<br>.240 | .420<br>.420 | .160                     | .240<br>.240 | .420<br>.420 | .160                | .240<br>.240 | .420<br>.420 | .160                | .240         | .420<br>.420 | .170                | .290<br>.290 | .570<br>.570   |  |  |
| .0056<br>.0068 | .160               | .240         | .420         | .160<br>.160             | .240         | .420         | .160<br>.160        | .240         | .420         | .160<br>.160        | .240         | .420         | .170<br>.170        | .290         | .570           |  |  |
| .0082          | .160               | .240         | .420         | .160                     | .240         | .420         | .160                | .240         | .420         | .160                | .240         | .420         | .170                | .290         | .570           |  |  |
| .0062          | .160<br>.160       | .240         | .420         | .160                     | .240         | .420         | .160                | .240         | .420         | .170                | .290         | .420         | .170                | .290         | .570           |  |  |
| .012           | .160               | .240         | .420         | .160                     | .240         | .420         | .160                | .240         | .420         | .170                | .290         | .420         | .230                | .360         | .550           |  |  |
| .015           | .160               | .240         | .420         | .160                     | .240         | .420         | .160                | .240         | .420         | .170                | .290         | .570         | .230                | .360         | .550           |  |  |
| .018           | .160               | .240         | .420         | .160                     | .240         | .420         | .170                | .290         | .420         | .170                | .290         | .570         | .230                | .360         | .550           |  |  |
| .022           | .160               | .240         | .420         | .160                     | .240         | .420         | .170                | .290         | .570         | .170                | .290         | .570         | .290                | .420         | .570           |  |  |
| .027           | .160               | .240         | .420         | .170                     | .290         | .420         | .170                | .290         | .570         | .170                | .290         | .570         | .290                | .420         | .570           |  |  |
| .033           | .170               | .290         | .420         | .170                     | .290         | .550         | .170                | .290         | .570         | .230                | .360         | .550         | .290                | .420         | .670           |  |  |
| .039           | .170               | .290         | .420         | .170                     | .290         | .550         | .170                | .290         | .570         | .230                | .360         | .550         | .290                | .420         | .670           |  |  |
| .047           | .170               | .290         | .550         | .170                     | .290         | .550         | .230                | .360         | .550         | .230                | .360         | .550         | .290                | .420         | .670           |  |  |
| .056           | .170               | .290         | .550         | .170                     | .290         | .550         | .230                | .360         | .550         | .290                | .420         | .570         | .290                | .420         | .820           |  |  |
| .068           | .170               | .290         | .550         | .170                     | .290         | .550         | .230                | .360         | .550         | .290                | .420         | .570         | .290                | .420         | .820           |  |  |
| .082           | .170               | .290         | .550         | .230                     | .360         | .550         | .290                | .420         | .570         | .290                | .420         | .670         | .390                | .540         | .820           |  |  |
| .1             | .230               | .360         | .550         | .230                     | .360         | .550         | .290                | .420         | .570         | .290                | .420         | .670         | .390                | .540         | .820           |  |  |
| .12            | .230               | .360         | .550         | .230                     | .360         | .550         | .290                | .420         | .570         | .290                | .420         | .670         | .390                | .540         | .820           |  |  |
| .15            | .230               | .360         | .550         | .290                     | .420         | .570         | .290                | .420         | .670         | .290                | .420         | .820         | .390                | .540         | 1.040          |  |  |
| .18            | .290               | .420         | .570         | .290                     | .420         | .570         | .290                | .420         | .670         | .390                | .540         | .820         | .390                | .540         | 1.240          |  |  |
| .22            | .290               | .420         | .570         | .290                     | .420<br>.420 | .670         | .290                | .420<br>.540 | .820         | .390                | .540         | .820<br>.820 | .390                | .540<br>.720 | 1.240<br>1.240 |  |  |
| .27            | .290               | .420<br>.420 | .570<br>.670 | .290<br>.290             | .420         | .670<br>.820 | .390<br>.390        | .540         | .820<br>.820 | .390                | .540         | 1.040        | .560                | .720         | 1.240          |  |  |
| .33            | .290               | .420         | .670         | .390                     | .540         | .820         | .390                | .540         | .820         | .390<br>.390        | .540         | 1.240        | .560<br>.560        | .720         | 1.240          |  |  |
| .39<br>.47     | .290<br>.290       | .420         | .820         | .390                     | .540         | .820         | .390                | .540         | .820         | .390                | .540<br>.540 | 1.240        | .560                | .720         | 1.500          |  |  |
| .47<br>.56     | .390               | .540         | .820         | .390                     | .540         | .820         | .390                | .540         | 1.040        | .560                | .720         | 1.240        | .560                | .720         | 1.500          |  |  |
| .68            | .390               | .540         | .820         | .390                     | .540         | .820         | .390                | .540         | 1.040        | .560                | .720         | 1.240        | .500                | ., 20        | 1.000          |  |  |
| .82            | .390               | .540         | .820         | .390                     | .540         | 1.040        | .390                | .540         | 1.240        | .560                | .720         | 1.240        |                     |              |                |  |  |
| 1.0            | .390               | .540         | .820         | .390                     | .540         | 1.240        | .560                | .720         | 1.240        | .560                | .720         | 1.240        |                     |              |                |  |  |
| 1.25           | .390               | .540         | 1.040        | .390                     | .540         | 1.240        | .560                | .720         | 1.240        |                     |              |              |                     |              |                |  |  |
| 1.5            | .390               | .540         | 1.240        | .560                     | .720         | 1.240        | .560                | .720         | 1.240        |                     |              |              |                     |              |                |  |  |
| 2.0            | .560               | .720         | 1.240        | .560                     | .720         | 1.240        |                     |              |              |                     |              |              |                     |              |                |  |  |
| 3.0            | .560               | .720         | 1.240        | .560                     | .720         | 1.500        |                     |              |              |                     |              |              |                     |              |                |  |  |
|                |                    |              |              |                          |              |              |                     |              |              |                     |              |              |                     |              |                |  |  |